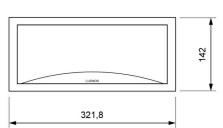

x LED White 5,700 K Lamp in emergency

Lamp in maintained N/A 400 lm Flux in emergencia Flux in maintained N/A

Charge indicator LED 1 x LED green 1 x LED red Fault indicator LED

Autonomy 1 h

Supply voltage 230 Vac - 50 Hz

Operation temperature 0 ÷ 40°C Mains power 2.7 W

**Battery** Ni-Cd (HT) 3.6 V - 1.5 Ah

Yes (TL-300) Remote controllable IP44 - IK04 Protection rating Electrical insulation Class II

Applicable legislation CE marking (93/68/CEE):

2014/35/EU 2014/30/EU 2011/65/EU

#### **Photometric curve**



DATA SHEET. Model: GLA-400 \_ Rev. 01 (February 2024)









NIF: B01266451 · luznor@luznor.com · www.luznor.com

#### **Dimensions**

### Surface mounting





62,5

## Recessed mounting (cut: 274 x 98 mm)



#### Flush mounting (cut: 298 x 124 mm)



# Watertight mounting





## Possibility of adding coloured ambient light

Unique features in the market due to the possibility of adding three LEDs of the desired color in the lower part of the luminaire, highlighting its attractive curve.

7,5

## **Autotest function**

♦ Each emergency luminaire checks constantly the battery status and the electronics in the presence of mains power and performs automatically two types of different tests:

| test       | verification                            | duration                            | frequency |
|------------|-----------------------------------------|-------------------------------------|-----------|
| Functional | lamp, battery and electronics           | 6 min                               | 3 months  |
| Autonomy   | lamp, battery, electronics and autonomy