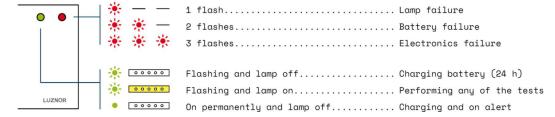

## **Autotest function**

♦ Each emergency luminaire checks constantly the battery status and the electronics in the presence of mains power and performs automatically two types of different tests:

| test       | verification                            | duration                            | frequency |
|------------|-----------------------------------------|-------------------------------------|-----------|
| Functional | lamp, battery and electronics           | 6 min                               | 3 months  |
| Autonomy   | lamp, battery, electronics and autonomy | 1, 2 or 3 h (autonomy in emergency) | 12 months |

- ♦ In case of failure, this is indicated on the emergency luminaire by a red LED, whether the luminaire is connected to mains or in emergency mode. After solving the fault, the *reset* button must be pressed during 3 seconds to inform the luminaire that it has been restored.
- ◊ Possible signals: