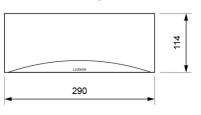

-edged design with transparent, soft opal (-8%) or strong opal (-30%) diffuser.

#### **Technical characteristics**

8 x LED White 5,700 K Lamp in emergency

Lamp in maintained N/A 400 lm Flux in emergencia Flux in maintained N/A

Charge indicator LED 1 x LED green 1 x LED red Fault indicator LED

Autonomy 1 h

Supply voltage 230 Vac - 50 Hz

Operation temperature 0 ÷ 40°C Mains power 2.7 W

**Battery** Ni-Cd (HT) 3.6 V - 1.5 Ah

Yes (TL-300) Remote controllable IP44 - IK04 Protection rating Electrical insulation Class II

Applicable legislation CE marking (93/68/CEE):

2014/35/EU 2014/30/EU 2011/65/EU

#### **Photometric curve**



DATA SHEET. Model: GLA-400 \_ Rev. 01 (February 2024)









NIF: B01266451 · luznor@luznor.com · www.luznor.com

#### **Dimensions**

### Surface mounting





62,5

## Recessed mounting (cut: 274 x 98 mm)



#### Flush mounting (cut: 298 x 124 mm)



# Watertight mounting





## Possibility of adding coloured ambient light

Unique features in the market due to the possibility of adding three LEDs of the desired color in the lower part of the luminaire, highlighting its attractive curve.

7,5

## **Autotest function**

♦ Each emergency luminaire checks constantly the battery status and the electronics in the presence of mains power and performs automatically two types of different tests:

| test       | verification                            | duration                            | frequency |
|------------|-----------------------------------------|-------------------------------------|-----------|
| Functional | lamp, battery and electronic