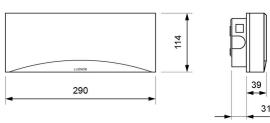

strong opal (-30%) diffuser.

#### **Technical characteristics**

8 x LED White 5,700 K Lamp in emergency

Lamp in maintained N/A 400 lm Flux in emergencia Flux in maintained N/A

Charge indicator LED 1 x LED green 1 x LED red Fault indicator LED

Autonomy 1 h

Supply voltage 230 Vac - 50 Hz

Operation temperature 0 ÷ 40°C Mains power 2.7 W

**Battery** Ni-Cd (HT) 3.6 V - 1.5 Ah

Yes (TL-300) Remote controllable IP44 - IK04 Protection rating Electrical insulation Class II

Applicable legislation CE marking (93/68/CEE):

2014/35/EU 2014/30/EU 2011/65/EU

#### **Photometric curve**



DATA SHEET. Model: GLA-400 \_ Rev. 01 (February 2024)









NIF: B01266451 · luznor@luznor.com · www.luznor.com

#### **Dimensions**

### Surface mounting





62,5

## Recessed mounting (cut: 274 x 98 mm)



#### Flush mounting (cut: 298 x 124 mm)



# Watertight mounting





## Possibility of adding coloured ambient light

Unique features in the market due to the possibility of adding three LEDs of the desired color in the lower part of the luminaire, highlighting its attractive curve.

7,5

## **Autotest function**

♦ Each emergency luminaire checks constantly the battery status and the electronics in the presence of mains power and performs automatically two types of different tests:

| test       | verification                            | duration                            | frequency |
|------------|-----------------------------------------|-------------------------------------|-----------|
| Functional | lamp, battery and electronics           | 6 min                               |