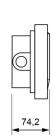

LED White 5,700 K Lamp in emergency

Lamp in maintained N/A 400 lm Flux in emergencia Flux in maintained N/A

Charge indicator LED 1 x LED green 1 x LED red Fault indicator LED

Autonomy 1 h

Supply voltage 230 Vac - 50 Hz

Operation temperature 0 ÷ 40°C Mains power 2.7 W

**Battery** Ni-Cd (HT) 3.6 V - 1.5 Ah

Yes (TL-300) Remote controllable IP44 - IK04 Protection rating Electrical insulation Class II

Applicable legislation CE marking (93/68/CEE):

2014/35/EU 2014/30/EU 2011/65/EU

#### **Photometric curve**



DATA SHEET. Model: GLA-400 \_ Rev. 01 (February 2024)









NIF: B01266451 · luznor@luznor.com · www.luznor.com

#### **Dimensions**

### Surface mounting





62,5

## Recessed mounting (cut: 274 x 98 mm)



#### Flush mounting (cut: 298 x 124 mm)



# Watertight mounting





## Possibility of adding coloured ambient light

Unique features in the market due to the possibility of adding three LEDs of the desired color in the lower part of the luminaire, highlighting its attractive curve.

7,5

## **Autotest function**

♦ Each emergency luminaire checks constantly the battery status and the electronics in the presence of mains power and performs automatically two types of different tests:

| test       | verification                            | duration                            | frequency |
|------------|-----------------------------------------|-------------------------------------|-----------|
| Functional | lamp, battery and electronics           | 6 min                               | 3 months  |
| Autonomy   | lamp, battery, electronics and autonomy |