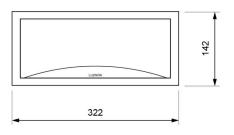

cal characteristics**

8 x LED White 5,700 K Lamp in emergency

Lamp in maintained N/A 400 lm Flux in emergencia Flux in maintained N/A

Charge indicator LED 1 x LED green 1 x LED red Fault indicator LED

Autonomy 1 h

Supply voltage 230 Vac - 50 Hz

Operation temperature 0 ÷ 40°C Mains power 2.7 W

**Battery** Ni-Cd (HT) 3.6 V - 1.5 Ah

Yes (TL-300) Remote controllable IP44 - IK04 Protection rating Electrical insulation Class II

Applicable legislation CE marking (93/68/CEE):

2014/35/EU 2014/30/EU 2011/65/EU

#### **Photometric curve**



DATA SHEET. Model: GLA-400 \_ Rev. 01 (February 2024)









NIF: B01266451 · luznor@luznor.com · www.luznor.com

#### **Dimensions**

### Surface mounting





62,5

## Recessed mounting (cut: 274 x 98 mm)



#### Flush mounting (cut: 298 x 124 mm)



# Watertight mounting





## Possibility of adding coloured ambient light

Unique features in the market due to the possibility of adding three LEDs of the desired color in the lower part of the luminaire, highlighting its attractive curve.

7,5

## **Autotest function**

♦ Each emergency luminaire checks constantly the battery status and the electronics in the presence of mains power and performs automatically two types of different tests:

| test       | verification                            | duration                            | frequency |
|------------|-----------------------------------------|-------------------------------------|-----------|
| Functional | lamp, battery and electronics           | 6 min                               | 3 months  |
| Autonomy   | lamp, battery,